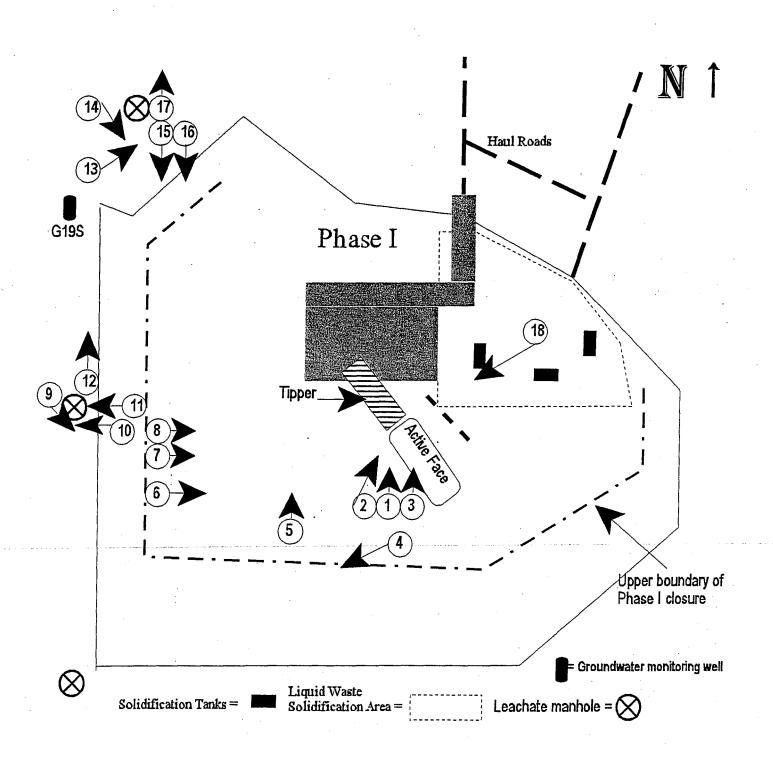

#### **FACTS**

- 1. The Respondent, Southern Illinois Regional Landfill, Inc. (hereinafter referred to as the Landfill) (Site Code 0770200002), is a sanitary landfill facility located and operating in Jackson County, Illinois, having a State operating permit number 1994-176-LF, expiring November 1, 2005.
- 2. The Respondent, Doug Ticer, for all relevant times hereto, is and has been a certified landfill operator for the Landfill; and residing at 123 U.S. Route 51N, DuQuoin, County of Perry, Illinois.
- 3. The Respondent, George Browning, for all relevant times hereto, is and has been a certified landfill operator for the Landfill; and residing at 112 California, Carterville, County of Williamson, Illinois.
- 4. The Landfill has owned, operated, occupied, and controlled the facility at all relevant times hereto.

5. On December 9, 2004, Don Terry, Solid Waste Inspector, Jackson County Health Department, inspected the facility. A true and correct copy of the inspection report, along with Mr. Terry's affidavit, are attached and incorporated herein by reference as Exhibit A.

#### **VIOLATIONS**

On the basis of Solid Waste Inspector, Don Terry's, direct observation, he has determined that the Respondents have caused or allowed at the above facility in a manner that resulted in the following violations:

- 1. Uncovered refuse to remain from any previous operating day or at the conclusion of any operating day in violation of 415 ILCS 5/21(o)(5); and
- 2. Failing to collect and contain litter by the end of each operating day in violation of 415 ILCS 5/21(o)(12).