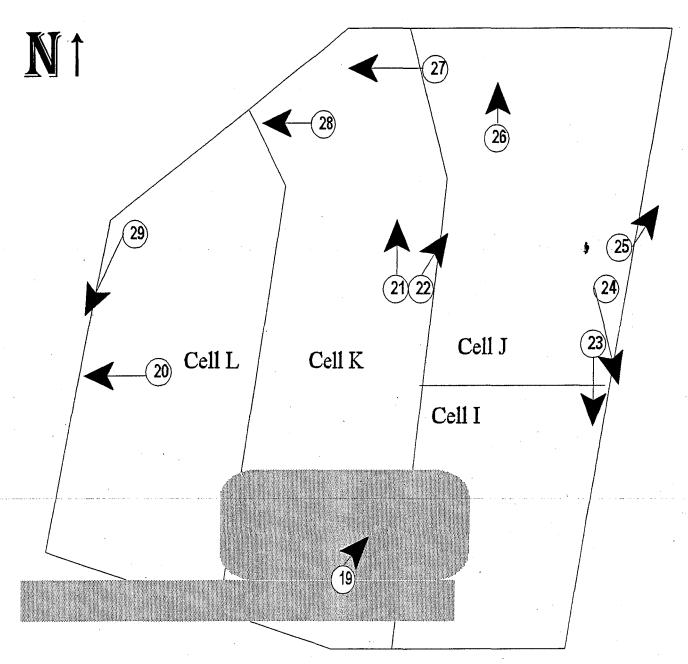

#### **FACTS**

- 1. The Respondent, Southern Illinois Regional Landfill, Inc. (hereinafter referred to as the Landfill) (Site Code 0770200002), is a sanitary landfill facility located and operating in Jackson County, Illinois, having a State operating permit number 1994-176-LF, expiring November 1, 2005.
- 2. The Respondent, Doug Ticer, for all relevant times hereto, is and has been a certified landfill operator for the Landfill; and residing at 123 U.S. Route 51N, DuQuoin, County of Perry, Illinois.
- 3. The Respondent, George Browning, for all relevant times hereto, is and has been a certified landfill operator for the Landfill; and residing at 112 California, Carterville, County of Williamson, Illinois.
- 4. The Landfill has owned, operated, occupied, and controlled the facility at all relevant times hereto.

5. On December 9, 2004, Don Terry, Solid Waste Inspector, Jackson County Health Department, inspected the facility. A true and correct copy of the inspection report, along with Mr. Terry's affidavit, are attached and incorporated herein by reference as Exhibit A.

#### **VIOLATIONS**

On the basis of Solid Waste Inspector, Don Terry's, direct observation, he has determined that the Respondents have caused or allowed at the above facility in a manner that resulted in the following violations:

- 1. Uncovered refuse to remain from any previous operating day or at the conclusion of any operating day in violation of 415 ILCS 5/21(o)(5); and
- 2. Failing to collect and contain litter by the end of each operating day in violation of 415 ILCS 5/21(o)(12).