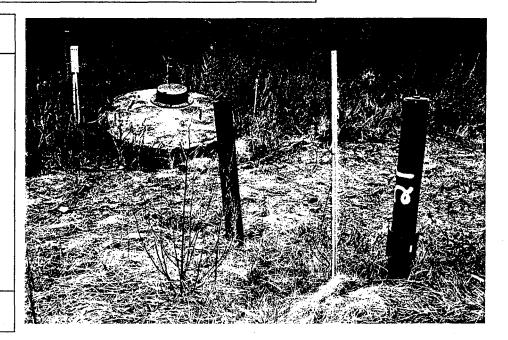

5. On December 9, 2004, Don Terry, Solid Waste Inspector, Jackson County Health Department, inspected the facility. A true and correct copy of the inspection report, along with Mr. Terry's affidavit, are attached and incorporated herein by reference as Exhibit A.

#### **VIOLATIONS**

On the basis of Solid Waste Inspector, Don Terry's, direct observation, he has determined that the Respondents have caused or allowed at the above facility in a manner that resulted in the following violations:

- 1. Uncovered refuse to remain from any previous operating day or at the conclusion of any operating day in violation of 415 ILCS 5/21(o)(5); and
- 2. Failing to collect and contain litter by the end of each operating day in violation of 415 ILCS 5/21(o)(12).